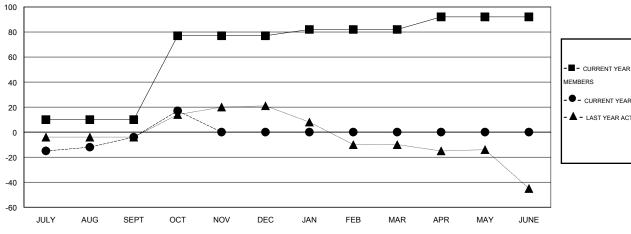

## GOALS AND ACTUAL MEMBERS CUMULATIVE

| - ■ - CURRENT YEAR GOALS FOR NE | W |
|---------------------------------|---|
| MEMBERS                         |   |

- CURRENT YEAR ACTUAL MEMBERS

- LAST YEAR ACTUAL MEMBERS